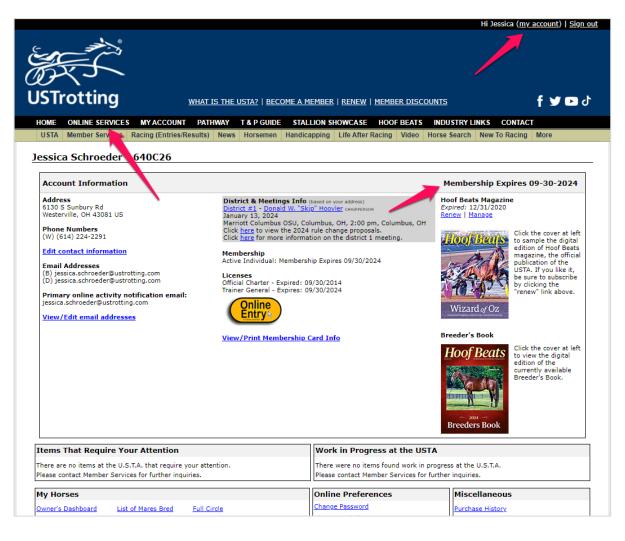

**To enroll in SIP**, once logged in to your USTA MyAccount, if you are a USTA member, make sure you have a "Membership Expires" date in the middle right portion of the screen, to verify that your USTA MyAccount and membership are linked. If you do not see the screen below, click on the (my account) link after your name in the upper right corner. *If you are not a current USTA member and just want to participate in SIP as a non-member, skip to "To enroll in SIP if you are not a current USTA member" below.* Once you have verified your USTA membership is linked to your USTA MyAccount, look for and click on Online Services → Horse → Standardbred Incentive Program (SIP) Enroll Horse.