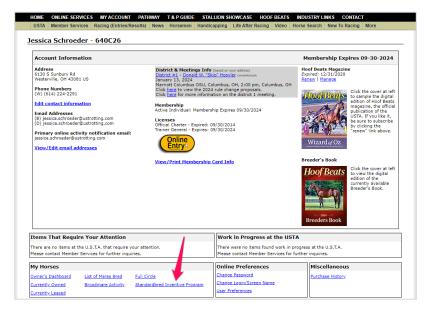

Once you have checked out, hit the blue "finished" button and you will be taken back to your MyAccount home screen. You will now see "Standardbred Incentive Program" in your "My Horses" section.